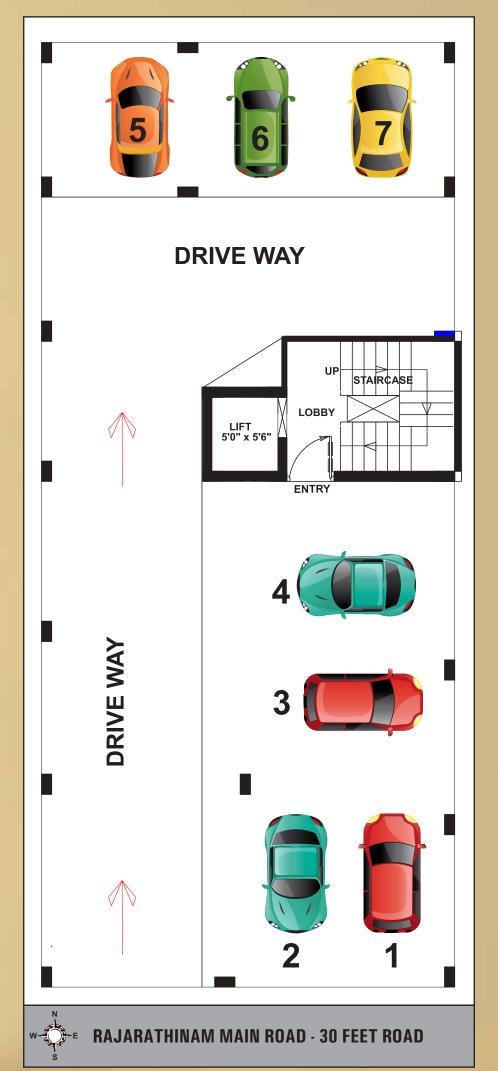

# Car Park

30 FEET ROAD

**RAJARATHINAM MAIN ROAD** 

RAJARATHINAM MAIN ROAD - 30 FEET ROAD