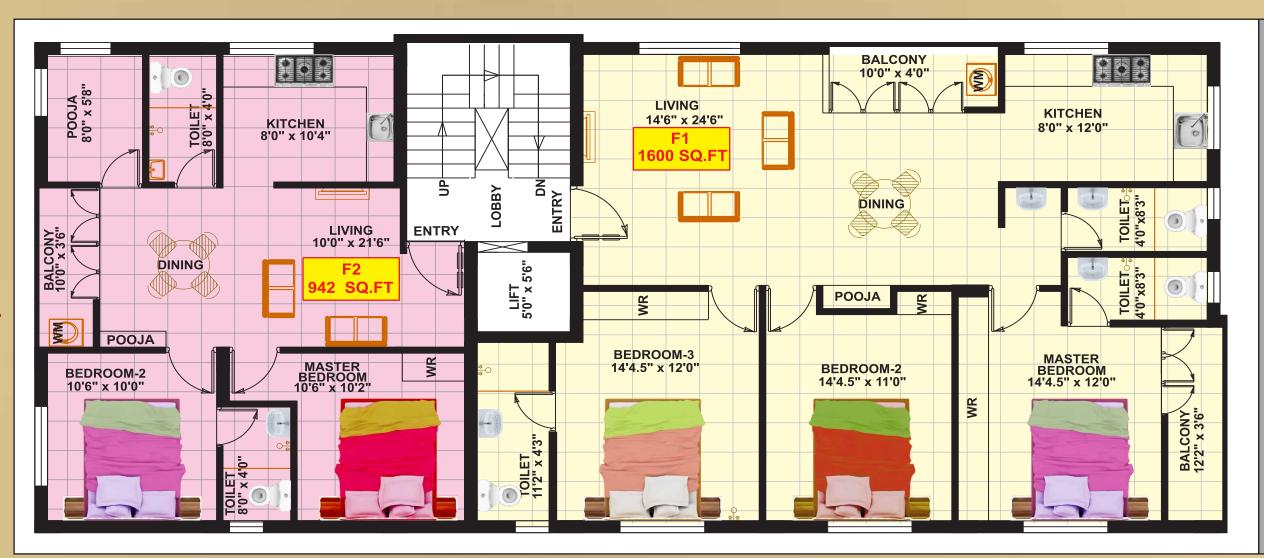

# **Apartment Area Details**

| SI.NO | APARTMENT NO | APARTMENT<br>AREA Sq. Ft. | FLOOR                | ROOMS | MAIN DOOR FACING |
|-------|--------------|---------------------------|----------------------|-------|------------------|
| 1     | F1           | 1600 Sq.ft                | First Floor          | 3 BHK | North            |
| 2     | F2           | 942 Sq.ft                 | First Floor          | 2 BHK | East             |
| 3     | S1 & T1      | 1510 Sq.ft                | Second & Third Floor | 3 BHK | North            |
| 4     | S2 & T2      | 1032 Sq.ft                | Second & Third Floor | 3 BHK | East             |

# First Second Third Flor Plan