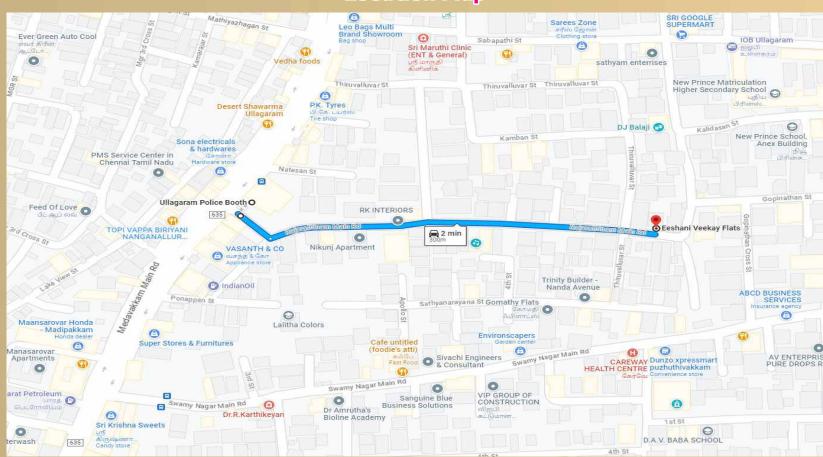

# **Location Map**

# **SITE ADDRESS:**

Door No. 23, Plot No. 24, Veekay Flats,

Rajarathinam Main Road, Ullagaram, Chennai - 600091.

Land Mark Back Side of Vasanth & Co.

And Near Selvaganapathi Pillaiyar Kovil

FOR
BOOKING CONTACT
M. SIVA M.E. (Structural)
9566 43 43 43
7797 01 23 45