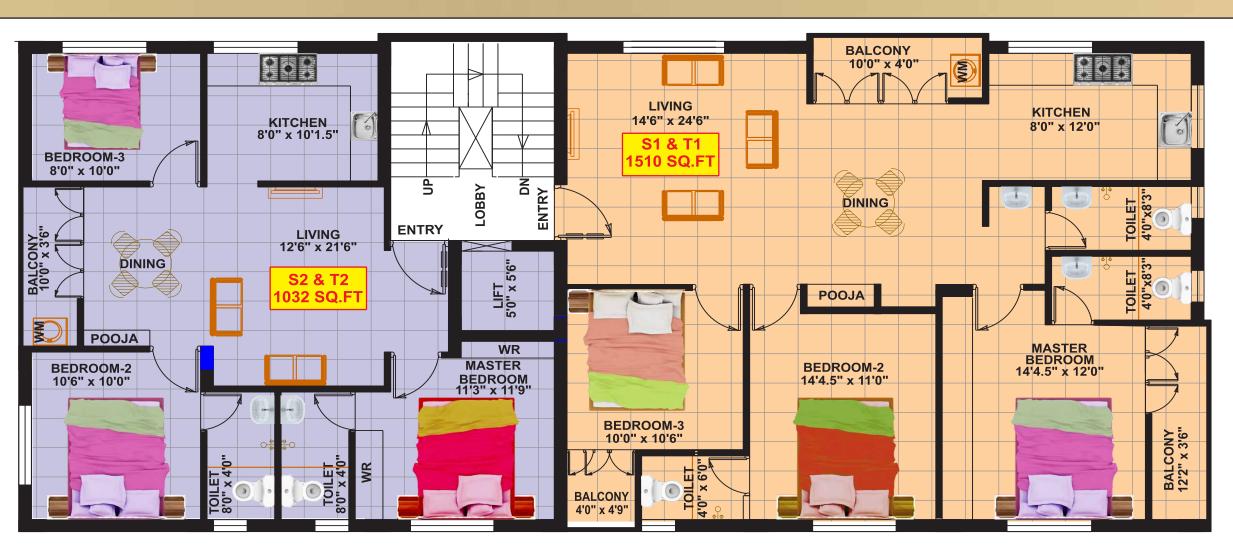

# **Apartment Area Details**

| SI.NO | APARTMENT NO | APARTMENT<br>AREA Sq. Ft. | FLOOR                | ROOMS | MAIN DOOR FACING |
|-------|--------------|---------------------------|----------------------|-------|------------------|
| 1     | F1           | 1600 Sq.ft                | First Floor          | 3 BHK | North            |
| 2     | F2           | 942 Sq.ft                 | First Floor          | 2 BHK | East             |
| 3     | S1 & T1      | 1510 Sq.ft                | Second & Third Floor | 3 BHK | North            |
| 4     | S2 & T2      | 1032 Sq.ft                | Second & Third Floor | 3 BHK | East             |

# First Second Third Flor Plan